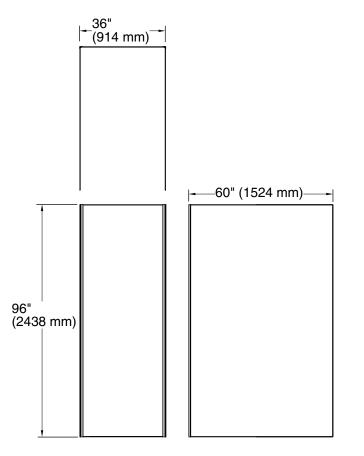

#### **Technical Information**

All product dimensions are nominal. Three-wall alcove Installation:

#### Notes

Measure your actual product for rough-in details.

Install this product according to the installation instructions.

Use non-solvent based construction adhesive. For installation over tile, use 100% silicone sealant.